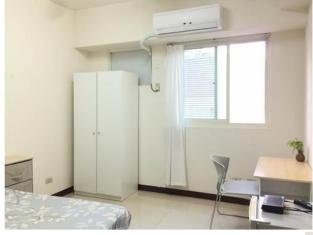

### Attachment-3 On-Camp Dormitory

- 1. The fee of the accommodation for one academic year is NTD 24,000 (not include summer and winter vacations). You have to pay NTD 5,000 deposit. After the end of the academic semester, we will return NTD 5,000 back to you.
- 2. Due to the limited capacity of on-campus dormitory (4 persons per room), please remit dormitory fee (NTD 17,000/semester) in advance to make a reservation.
- 3. Each room is a suite for four people, including independent bed, desk and wardrobe. Furthermore, there are two rooms for students with disabilities, each suite for three students.
- 4. There is a studying room on each floor, which provides students with an comfortable environment to study and surf on the net.
- 5. The dormitory is equipped with air-conditioning (tenants need to buy the card) and 24hours hot water supply.
- 6. Curfew hours are from 23:00 to 06:30. Only entering is allowed before 23:00. Note: If you want to stay overnight outside the dormitory, hand in the Regular Late Return Application to the office before 22:00.
- 7. Room check randomly and evaluation will be performed from Monday through Thursday.
- 8. At the end of every semester, the room cleaning must be thoroughly conducted before moving out. NTD 500 will be deducted as the charge of cleaning in case that the cleaning result does NOT meet the inspector's requirements.
- 9. Without teacher's consent, changing room or bed allocated is not allowed.
- 10. The deposit shall not be returned to those who move out for personal reason during the semester.
- 11. Smoking, alcohol, gambling and lighters are strictly banned on campus and dormitory.

For more information, please check the below website: <a href="http://c012.wzu.edu.tw/category/134992#">http://c012.wzu.edu.tw/category/134992#</a>