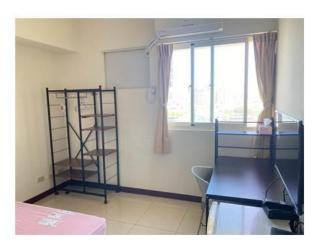

 The rent includes management fees,garbage trucks, cleaning fees,networks,locomotive parking spaces,and cable TV.

large single room:19.836(square meters)
Equipment:desk,wardrobe,air
conditioning,television,
refrigerator,double/single bed frame (without
mattress).

 The rent includes management fees,garbage trucks, cleaning fees,networks,locomotive parking spaces,and cable TV.

Small room: 16.530(square meters)

**Equipment**:desk,wardrobe,air conditioning,television,