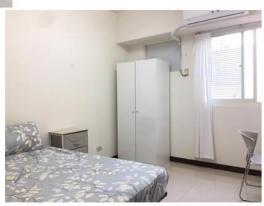

## Brief introduction of room types

Extra large single room:23.142-26.448(square meters)

**Equipment:** two desks,two wardrobes,air conditioning,television,refrigerator,

double bed frame (without mattress)

 The rent includes management fees,garbage trucks,cleaning fees,networks,locomotive parking spaces,and cable TV.

Extra large single room:23.142(square meters)

**Equipment:**desk,wardrobe,air conditioning,television, refrigerator,double/single bed frame (without mattress)