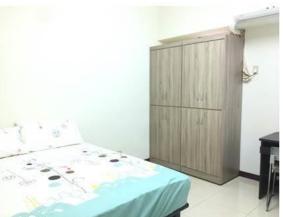

## Brief introduction of room types

Extra large single room:23.142-26.448(square meters)

**Equipment:** two desks,two wardrobes,air conditioning,television,refrigerator,

double bed frame (without mattress)

 The rent includes management fees,garbage trucks,cleaning fees,networks,locomotive parking spaces,and cable TV.

Extra large single room:23.142(square meters)

**Equipment:**desk,wardrobe,air conditioning,television, refrigerator,double/single bed frame (without mattress)

 The rent includes management fees,garbage trucks, cleaning fees,networks,locomotive parking spaces,and cable TV.

large single room:19.836(square meters)
Equipment:desk,wardrobe,air
conditioning,television,
refrigerator,double/single bed frame (without
mattress).

 The rent includes management fees,garbage trucks, cleaning fees,networks,locomotive parking spaces,and cable TV.

Small room: 16.530(square meters)

**Equipment**:desk,wardrobe,air conditioning,television,