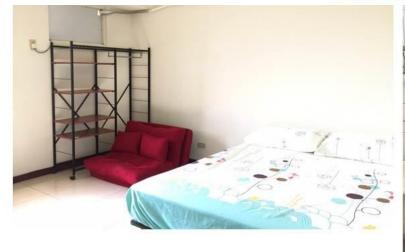

## Brief introduction of room types

Extra large single room:23.142-26.448(square meters)

**Equipment:** two desks,two wardrobes,air conditioning,television,refrigerator,

double bed frame (without mattress)

 The rent includes management fees,garbage trucks,cleaning fees,networks,locomotive parking spaces,and cable TV.

Extra large single room:23.142(square meters)

**Equipment:**desk,wardrobe,air conditioning,television, refrigerator,double/single bed frame (without mattress)

 The rent includes management fees,garbage trucks, cleaning fees,networks,locomotive parking spaces,and cable TV.

large single room:19.836(square meters)
Equipment:desk,wardrobe,air
conditioning,television,
refrigerator,double/single bed frame (without
mattress).

 The rent includes management fees,garbage trucks, cleaning fees,networks,locomotive parking spaces,and cable TV.

Small room: 16.530(square meters)

**Equipment**:desk,wardrobe,air conditioning,television,