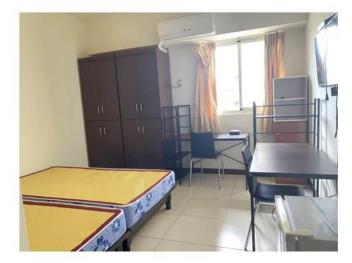

## Brief introduction of room types

Extra large single room:23.142-26.448(square meters)

**Equipment:** two desks,two wardrobes,air conditioning,television,refrigerator,

double bed frame (without mattress)

 The rent includes management fees,garbage trucks,cleaning fees,networks,locomotive parking spaces,and cable TV.

Extra large single room:23.142(square meters)

**Equipment:**desk,wardrobe,air conditioning,television, refrigerator,double/single bed frame (without mattress)

 The rent includes management fees,garbage trucks, cleaning fees,networks,locomotive parking spaces,and cable TV.

large single room:19.836(square meters)
Equipment:desk,wardrobe,air
conditioning,television,
refrigerator,double/single bed frame (without
mattress).

 The rent includes management fees,garbage trucks, cleaning fees,networks,locomotive parking spaces,and cable TV.

Small room: 16.530(square meters)

**Equipment**:desk,wardrobe,air conditioning,television,